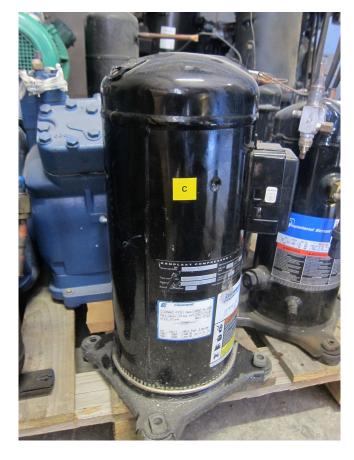

## Copeland ZR49KC-TFD-522

#### **Used Copeland ZR49KC-TFD-522**

Used Copeland ZR49KC-TFD-522 freon scroll compressor. This unit has a cooling capacity of 14,2 kW at  $+10^{\circ}\text{C}/+40^{\circ}\text{C}$ .

Why choose for HOSBV? Were not only the largest used refrigeration specialist in Europe, but also, we deliver all equipment including an extensive test, warranty and industrial cleaning.