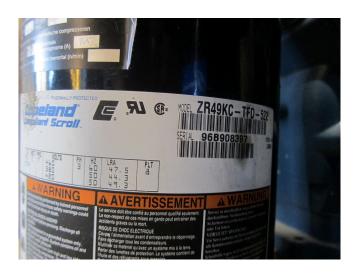

## Copeland ZR49KC-TFD-522

### **Specifications**

| Brand             | Copeland             |
|-------------------|----------------------|
| Туре              | ZR49KC-TFD-522       |
| Refrigerant       | Freon                |
| kW at +10°C/+40°C | 14,2                 |
| kW at 0°C/+40°C   | 10                   |
| kW at -5°C/+40°C  | 8,2                  |
| kW at -10°C/+40°C | 6,6                  |
| kW at -20°C/+40°C | 4,1                  |
| Remarks           | R404a - R22 or other |
|                   | freon types          |
| Sizes             | 300x250x450 mm       |
|                   | (LxWxH)              |
| Stock             | 1                    |

#### **Used Copeland ZR49KC-TFD-522**

Used Copeland ZR49KC-TFD-522 freon scroll compressor. This unit has a cooling capacity of 14,2 kW at  $+10^{\circ}\text{C}/+40^{\circ}\text{C}$ .

Why choose for HOSBV? Were not only the largest used refrigeration specialist in Europe, but also, we deliver all equipment including an extensive test, warranty and industrial cleaning.