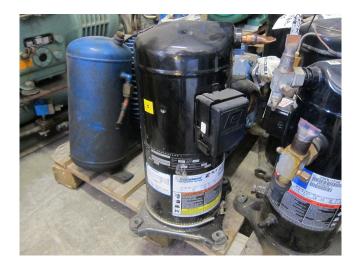

## Copeland ZR49KC-TFD-522

#### **Used Copeland ZR49KC-TFD-522**

Used Copeland ZR49KC-TFD-522 freon scroll compressor. This unit has a cooling capacity of 14,2 kW at  $+10^{\circ}\text{C}/+40^{\circ}\text{C}$ .

Why choose for HOSBV? Were not only the largest used refrigeration specialist in Europe, but also, we deliver all equipment including an extensive test, warranty and industrial cleaning.