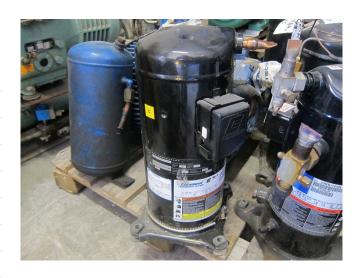

## Copeland ZR49KC-TFD-522

#### **Used Copeland ZR49KC-TFD-522**

Used Copeland ZR49KC-TFD-522 freon scroll compressor. This unit has a cooling capacity of 14,2 kW at  $+10^{\circ}\text{C}/+40^{\circ}\text{C}$ .

Why choose for HOSBV? Were not only the largest used refrigeration specialist in Europe, but also, we deliver all equipment including an extensive test, warranty and industrial cleaning.